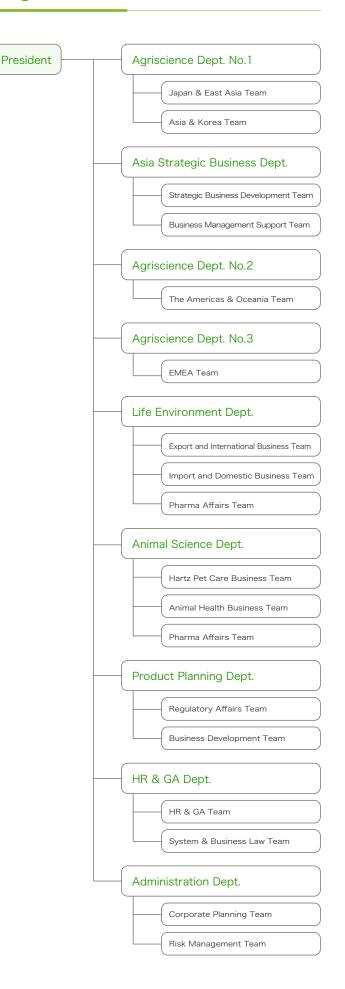

l health products, pet care products                                                                              |
| Head Office                 | Sumitomo Corporation Takebashi BLD. 9F<br>1-2-2, Hitotsubashi, Chiyoda-ku,<br>Tokyo 100-0003, Japan<br>Phone 03-6259-1200<br>Fax 03-6259-1350                                               |
| Trading Volume (in JPY Mil) | 64.8 billion yen(as of FY2022)                                                                                                                                                              |
| Number of employees         | 123(Consolidated Base: 289) as of Apr.1st, 2023                                                                                                                                             |

## Organization