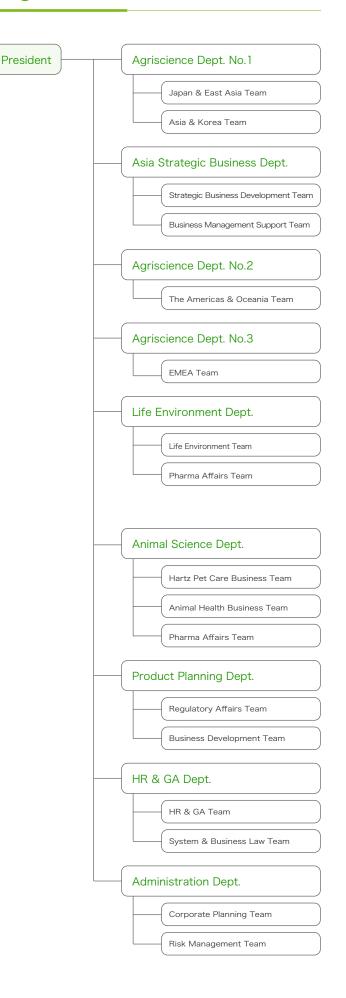

|
| Head Office                    | Sumitomo Corporation Takebashi BLD. 9F<br>1-2-2, Hitotsubashi, Chiyoda-ku,<br>Tokyo 100-0003, Japan<br>Phone 03-6259-1200<br>Fax 03-6259-1350                                               |
| Trading Volume<br>(in JPY Mil) | 50.7 billion yen(as of FY2024)                                                                                                                                                              |
| N. I. G. I                     | 104/0                                                                                                                                                                                       |

Number of employees 124(Consolidated Base: 276) as of Apr.1st, 2025

## Organization