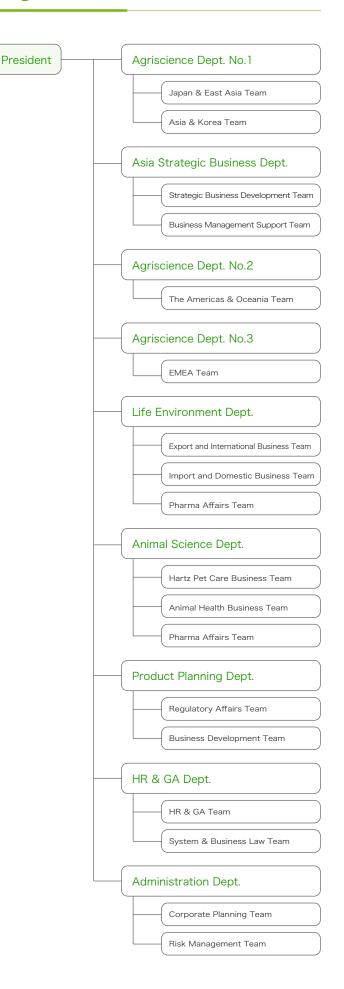

Office                                                          | Sumitomo Corporation Takebashi BLD. 9F<br>1-2-2, Hitotsubashi, Chiyoda-ku,<br>Tokyo 100-0003, Japan<br>Phone 03-6259-1200<br>Fax 03-6259-1350                                               |
| Trading Volume (in JPY)                                              | 64.5 billion yen(as of FY2023)                                                                                                                                                              |
| Number of employees 121 (Consolidated Base: 285) as of Apr.1st, 2024 |                                                                                                                                                                                             |

## Organization